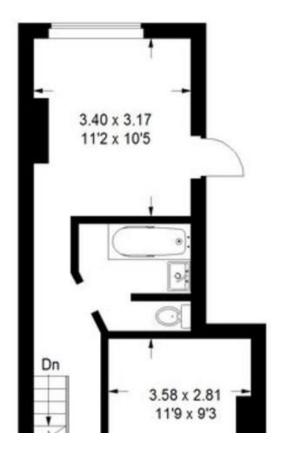

# Graden 5.33 x 4.62 17'6 x 15'2 (Approx) 3.55 x 3.15 11'8 x 10'4

#### **Bollo Lane**

Approx . Gross Internal Area :- 106 sq mt / 1141 sq ft

302 High Street Acton W3 9BJ www.jwandsons.co.uk lettings@jwandsons.co.uk 0208 993 0056 Agents Note: Whilst every care has been taken to prepare these sales particulars, they are for guidance purposes only. All measurements are approximate are for general guidance purposes only and whilst every care has been taken to ensure their accuracy, they should not be relied upon and potential buyers are advised to recheck the measurements